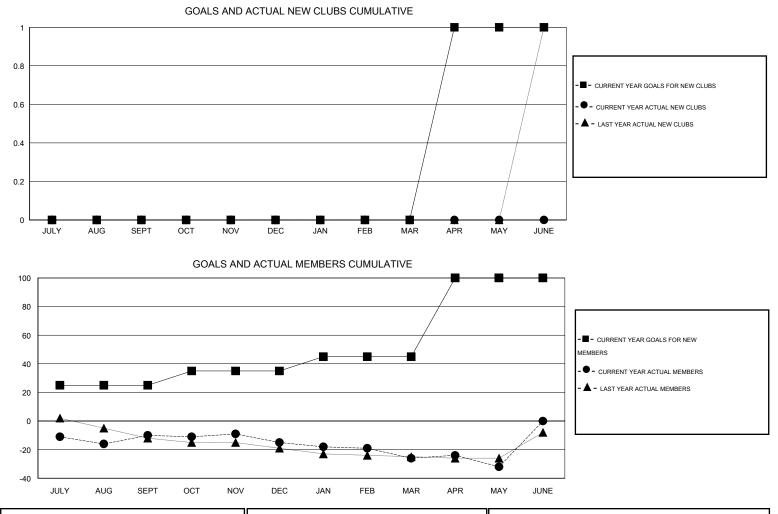

## LOCATION ARKANSAS

| GMT: HAL GR   | IFFIN            |                   | LOCATIO          | N ARKANSA        | S                     |                    |                                     |                    | GMT CA 1         |
|---------------|------------------|-------------------|------------------|------------------|-----------------------|--------------------|-------------------------------------|--------------------|------------------|
|               |                  | Clubs             |                  |                  | Members               |                    |                                     |                    |                  |
|               | RESU             | LTS FOR 2014-2015 |                  |                  | RESULTS FOR 2014-2015 |                    |                                     |                    |                  |
| QUARTER       | NEW CLUB<br>GOAL | NEW CLUBS         | DROPPED<br>CLUBS | NET<br>GAIN/LOSS | QUARTER               | NEW MEMBER<br>GOAL | CHARTER AND<br>NEW MEMBERS<br>ADDED | DROPPED<br>MEMBERS | NET<br>GAIN/LOSS |
| JULY/AUG/SEPT | 0                | 0                 | 2                | -2               | JULY/AUG/SEPT         | 25                 | 29                                  | 39                 | -10              |
| OCT/NOV/DEC   | 0                | 0                 | 0                | 0                | OCT/NOV/DEC           | 10                 | 2                                   | 7                  | -5               |
| JAN/FEB/MAR   | 0                | 0                 | 0                | 0                | JAN/FEB/MAR           | 10                 | 12                                  | 23                 | -11              |
| APR/MAY/JUNE  | 1                | 0                 | 0                | 0                | APR/MAY/JUNE          | 55                 | 9                                   | 15                 | -6               |